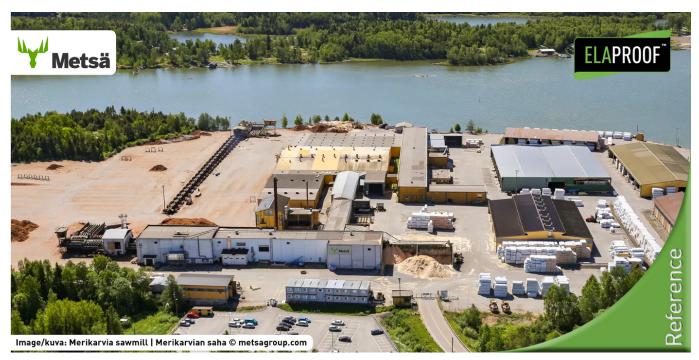

# Sawmill Drying Chamber 1750 m<sup>2</sup> | Merikarvia

### Arbeidserklæring

During the shutdown, pressure washing and coating work of surfaces, 1750 m<sup>2</sup>, was carried out at Merikarvia sawmill. At the same time, sealing of the concrete joint areas was performed.

## **Vareinformasjon**

Kunde: Metsä Fiber Oy

**Mål:** Coating Sawmill Drying Chamber **Adresse:** Satamatie 35, Merikarvia, Finland

Materiale: Concrete

Entreprenør: Build Care Oy
Tid og sted: 2013 | Merikarvia