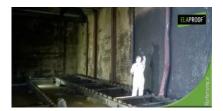

# Sawmill Drying Chamber 1750 m<sup>2</sup> | Merikarvia

### Arbeidserklæring

During the shutdown, pressure washing and coating work of surfaces, 1750 m<sup>2</sup>, was carried out at Merikarvia sawmill. At the same time, sealing of the concrete joint areas was performed.

## **Vareinformasjon**

Kunde: Metsä Fiber Oy

**Mål:** Coating Sawmill Drying Chamber **Adresse:** Satamatie 35, Merikarvia, Finland

Materiale: Concrete

Entreprenør: Build Care Oy
Tid og sted: 2013 | Merikarvia