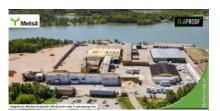

# Sawmill Drying Chamber 1750 m<sup>2</sup> | Merikarvia

### Arbeidserklæring

During the shutdown, pressure washing and coating work of surfaces, 1750 m<sup>2</sup>, was carried out at Merikarvia sawmill. At the same time, sealing of the concrete joint areas was performed.

## **Vareinformasjon**

Kunde: Metsä Fiber Oy

**Mål:** Coating Sawmill Drying Chamber **Adresse:** Satamatie 35, Merikarvia, Finland

Materiale: Concrete

Entreprenør: Build Care Oy
Tid og sted: 2013 | Merikarvia